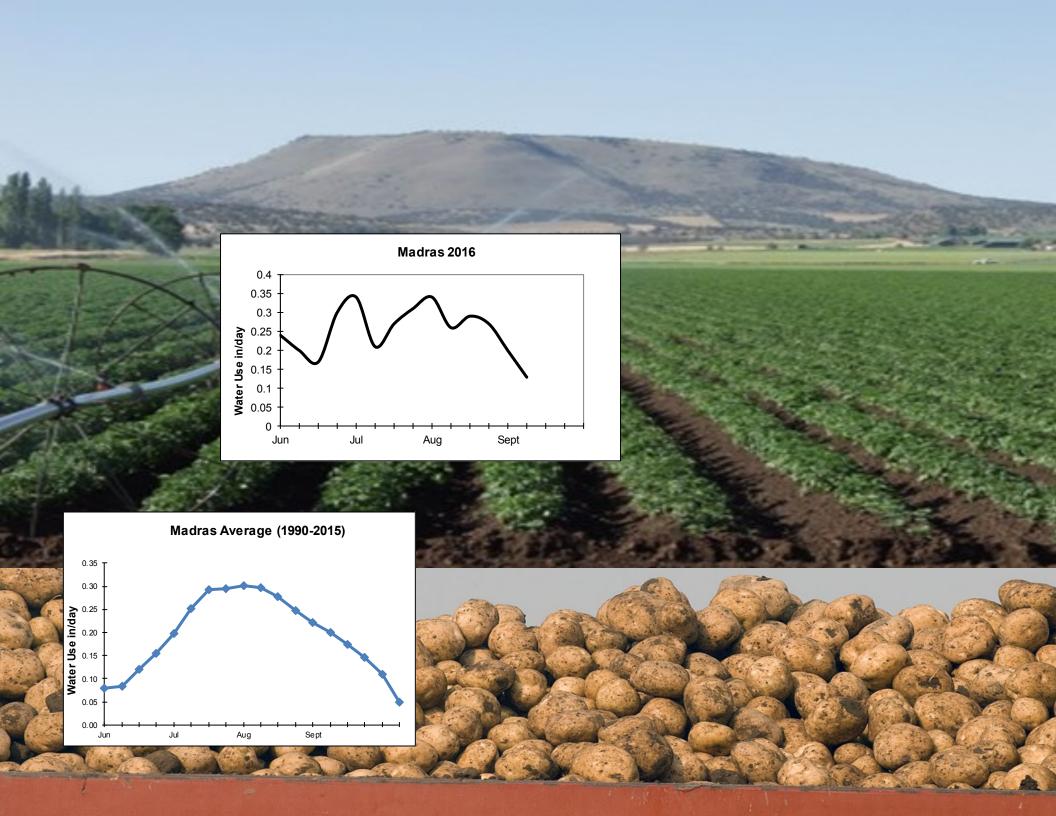

VK = Vines had been killed

| Potato Irrigation Guide |        |  |  |  |  |
|-------------------------|--------|--|--|--|--|
| Water Use Period        | Madras |  |  |  |  |
| Actual Water Use:       | Inches |  |  |  |  |
| Last 3 Days             | 0.35   |  |  |  |  |
| Last 7 Days             | 0.9    |  |  |  |  |
| Last 14 Days            | 2.4    |  |  |  |  |
| Estimated Water Use:    | Inches |  |  |  |  |
| Next 7 Days             | 0.84   |  |  |  |  |